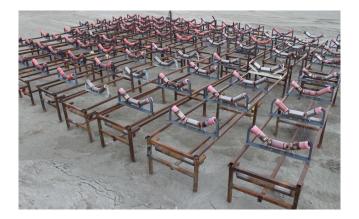

## Overland 36 x 600 Conveyor System [Inventory ID #273484]

- 36 in. wide x 600 ft. long.
- 36 in. wide 5 in. dia. 35 deg. troughing idlers.
- 42 in. high square tube frame construction.
- 20 20 ft. long sections 2.5 in. x 2.5 in. square tubing.
  Legs at both ends with 3 return idlers.
- 20 20 ft. sections with center leg only and 1 return idler.
- Heavy duty constructed head and tail sections.
- 40 ft. head section:
  - 50 hp electric motor.
  - 24 in. dia. head pulley with rubber weld on lagging.
  - 3 7/16 in. dia. shaft and bearings.
  - Size 7 shaft mount reducer, 25:1 ratio.
  - 8 in. dia. snub pulley.
  - 18 in. x 7.5 in. H-Beam skid frame.
- <u>30 ft. tail section:</u>
  - 20 in. dia. tail pulley with rubber weld on lagging.
  - 2 13/16 in. dia. shaft and bearings.
  - 5 in. dia. x 35 deg. impact idlers.
  - Rollers on 12 in. centers.
  - Ratcheting take ups.
  - 18 in. x 7.5 in. H-Beam skid frame.