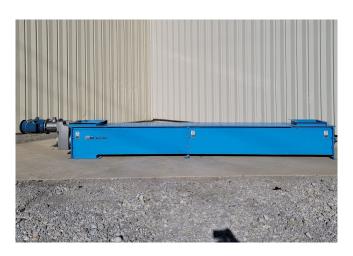

## Orthman 20 in. Dia. x 18 ft. Long Trough Screw Conveyor [Inventory ID #893663]

- Screw Diameter: 20 in.
- Length: 18 ft.
- Heavy Duty Abrasion Resistant Design Using Carbon Steel Construction
- 6 in. Ø Shaft with Standard Pitch Flighting
- 21 in. Square Flanged Discharge and Inlet
- Bolt-On Covering with 36 in. Length of Shroud Installed at Inlet End
- Foot-Mounting End Plates
- 15 HP Inverter-Duty Parallel Shaft Gearmotor
- Location: Eastern USA