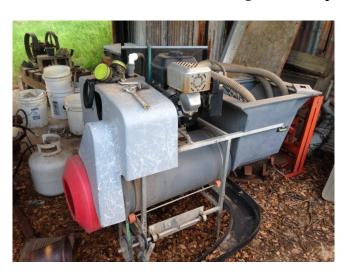

## Original Gold Screw Trommel Concentrator

[Inventory ID #1336565]

Original Gold Screw Trommel Concentrator

- Make: Gold Screw
- Type: Trommel/Concentrator
- Condition: Used, Reported in Good Condition
  - Previously Used for Sampling a Placer
- Capacity: 2yd³ Per Hour of Unclassified Material
  - Process Bank Run Material Down to 150 Mesh in Under a Minute
  - One Continuous Operation takes Bank Run to Final Values with Minor Adjustments
  - Recovers up to 98% of 150 Mesh Gold

## • Features:

- Revolving Trommel with 60ft of Reverse Spiral Thread with Clean-Up Pan
- 2.5in Grizzly Classification in Hopper
- Plated Adjustable Legs & Powder-Coated Frame for Easy Level Adjustment
- Drive: Powered and Belt Driven by Briggs and Stratton Engine which Also Powers 150GPM Pump
- Overall Dimensions: Approx.

Length: 60inWidth: 26inHeight: 36inWeight: 180 Lbs.

Location: Southwest USA

P.O. Box 176, Savona, BC, Canada V0K 2J0 Phone: (250) 373-2424 Fax: (250) 373-2323

Website: savonaequipment.com Email: sales@savonaequipment.com