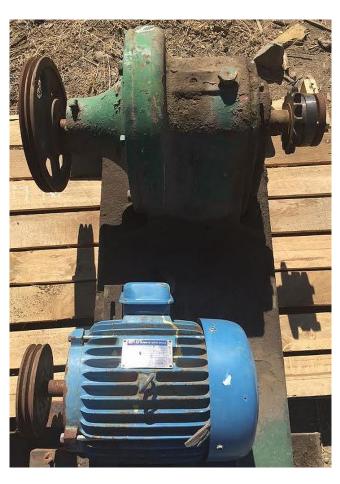

## Opperman Gear Reducer and TECO Electric Motor Package

[Inventory ID #144018]

- Gear Reducer and Electric Motor Package.
  - · Consists of:
    - Opperman Inline Gear Reducer.
      - Model: SG4.
        - Ratio: 18:1.
    - TECO Electric Motor.
      - 5 hp.
        - o 230/460V.
        - 1,750 rpm.
          - 3 phase, 60 Hz.
  - Mounted on common steel frame.
- Shipping Information:
  - Dimensions (L x W x H):
    - **33** in. x 23 in. x 20 in.
    - 84 cm x 58 cm x 51 cm.