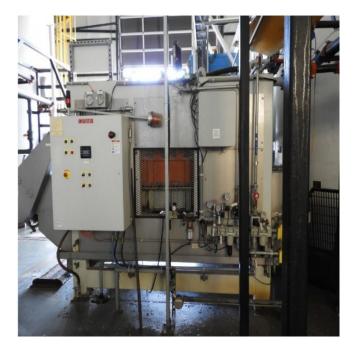

## Oberlin OPF50 Pressure Filter [Inventory ID #957524]

- Model: OPF50
- Oberlin Filter Standard B30 Wasterwater Treatment
- Filter Belt Drive
  - 1 HP TEFC
  - Includes Motor Starter
- Filter Inlet
  - 3 in. Butterfly Valve with
    - Coated Disc and EPDM Seals
- Vent Line Valve
  - 2 in. Butterfly Valve
- Cake Dry will be Ball Orequal
- PLC Sequence Control
  - Allen Bradley MicroLogix 1400
  - Panel View 300 HMI
- Nema 12 Electrical Enclosure
- 304 SST Steel Metal Enclosure Panel
- Panel Control Device
  - IEC Rated by Allen Bradley
- Stainless Steel Chain and Sprockets
- Location: Eastern Canada