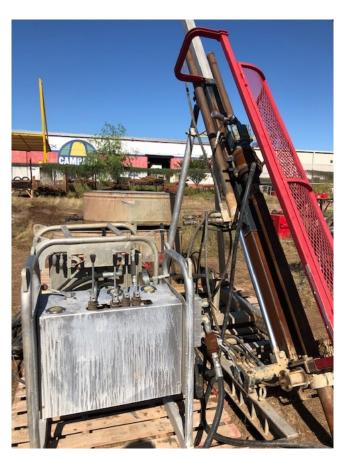

## Northwest NW500 Diamond Core Drill

[Inventory ID #582518]

- Model: NW500
- Depth Rating N: 500m
- Heaviest Lift: 205 kg (450 lbs.)
- Recommended Drill Rod: 5 ft. NTW
- Pullback: 13,000 kg (29,400 lbs.)
- VW 2.0L Turbo (135 kW)
- 3 x Kubota V1505-T (33 kW)
- Complete with
  - 14 ft, x 14 ft, KD Wooden Platform
  - ∘ Feed Frame 3/8 in. AL
  - Extended Stinger for 10 ft. Core Barrel
  - Hydraulic Control Panel
  - o 3 x Kubota 42 HP Diesel Motors
  - DHP-Pressure Pump to 1000 PSI
  - Fuel Tank and AL Stand
  - Mud Tanks and Water Supply
- Location: Mexico