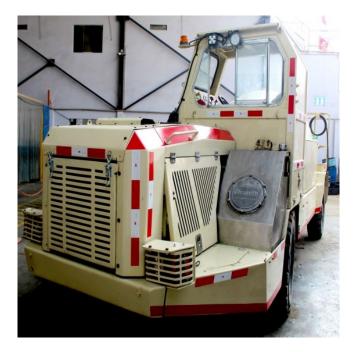

## Normet Tornado S2 Mixer [Inventory ID #1334584]

Normet Tornado S2 Mixer

Quantity: 2 Units

- Make: Normet
- Model: Tornado S2
- Year: 2016 & 2015
- Condition: Used, Worn Parts Replaced, 100% Operational for Heavy Work
- Style: Low-Profile
- Capacity: 4m<sup>3</sup>
- Drive: 120Kw Deutz TCD2013L4 Diesel Engine
- Turning Radius:
  - Outer: 6,862mm
  - Inner: 3,695mm
- Overall Dimensions:
  - Width: 2,231mm
  - Length: 7,151mm
  - Height 2,700mm
  - Weight: 9,200kg (Unloaded)
  - Wheel Base: 3,831mm
- Location: South America