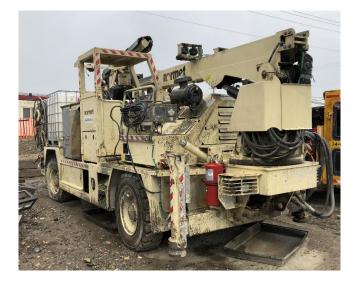

P.O. Box 176, Savona, BC, Canada V0K 2J0 Phone: (250) 373-2424 Fax: (250) 373-2323 Website: savonaequipment.com Email: sales@savonaequipment.com Located just 20 minutes west of Kamloops, BC

Normet SB508 Shotcrete Machine [Inventory ID #1272871]

Normet SB508 Shotcrete Machine

- Make: Normet
- Model: SB508
- Year: 2014
- Hours: 2,293
- Condition: Used, Reported in Good Condition
- Underground Shotcrete Sprayer
- SB 508 Spray Boom
  - Lateral: 16m
  - Vertical Max: 14.0m
  - Vertical Normal: 10.3m
- Spraying Cross Section: 15m<sup>2</sup>-140m<sup>2</sup>
- Spraying Capacity: 30m<sup>3</sup>/h
- 4-Cylinder Diesel Engine
- Ansul Fire Suppression
- Overall Dimensions:
  - Length: 8,800mm
  - Width: 2,500mm
  - Height: 3,150mm
  - Weight: 14,500 Kg
- Location: Western Canada