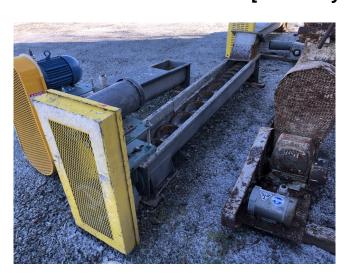

## Nordstrong 9 in. x 8 ft. Screw Conveyor

[Inventory ID #575074]

- Mfg. Nordstrong
- Screw Diameter: 9 in.
- Length Distance Between Inlet & Discharge: 7 ft.
- Type: Open
- Trough Width: 10 in.
- Trough Style: U Shape (Overall Length 8 ft.)
- Inlet Dimensions: 10 in. x 10 in.
- Screw Pitch: 3 ft. @ 4.5 in. 4 ft. @ 9 in.
- Flight Thickness: 1/8 in.
- Drive: 3 HP Belt Drive
  - o 208-230/460 Volt
  - 1750 rpm
- Reduction: Dodge Shaft Mount Reducer
  - o Size: SCXT 325B
  - o 25 1 Ratio
  - 14 HP
- Overall Dimensions:
  - · Length: 10 ft.
  - Width: 18 in.
  - · Height: 36 in.
- · Location: British Columbia, Canada