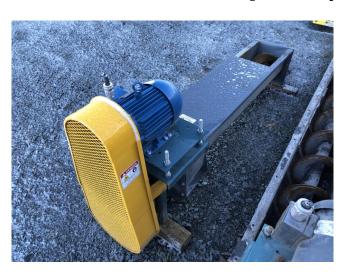

## Nordstrong 9 in. x 5 ft. Screw Conveyor

[Inventory ID #575053]

- Mfg. Nordstrong
- Screw Diameter: 9 in.
- Length: Distance Between Inlet & Discharge: 4.5 ft.
- Type: Open
- Trough Style: U Shape (Overall Length 5 ft.)
- Inlet Dimensions: 10 in. Wide
- Discharge Dimensions: 10 in. x 10 in.
- Screw Pitch: 9 in.
- Flight Thickness: 3/16 in.
- Drive: 3 HP Belt Drive
  - o 230/460 Volt
  - 1760 rpm
- Reduction: Dodge Torque-Arm Shaft Mount Reducer
  - Model: TA1107H15
  - 15 1 Ratio
  - 11.46 HP
- Location: British Columbia, Canada