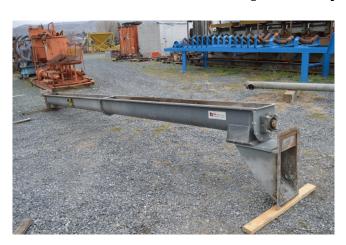

## Nordstrong 9 in. x 20 ft. Screw Conveyor

[Inventory ID #575018]

- Mfg. Nordstrong
- Screw Dia. 9 in.
- Length Distance Between Inlet & Discharge: 19.5 Feet
- Type: Open
- Trough Overall Length: 20 Feet
- Trough Style: "U" Shape
- Inlet Dimensions: Top Open Feed
- Discharge Dimensions: 10 in. x 10 in.
- Screw Pitch: 10 ft. @ 4.5 in., 10 ft. @ 9 in.
- Flight Thickness: 3/16 in.
- Drive:
  - 2 HP Nord Gear-Head
  - o 230/460 Volt
  - 1745 RPM
- Reduction: 43.71 1 Ratio
- Overall Dimensions:
  - Length: 23 ft.
  - Width: 14 in.
  - Height: 36 in.
- · Location: British Columbia, Canada