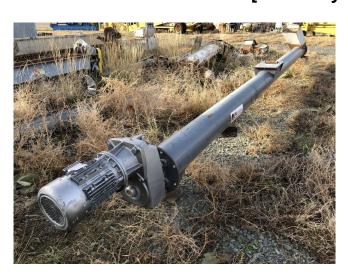

## Nordstrong 9 in. x 20 ft. Enclosed Tube Screw Conveyor [Inventory ID #575036]

- Mfg. Nordstrong
- Screw Dia. 9 in.
- Length Distance Between Inlet & Discharge: 18.5 ft.
- Type: Enclosed • Pipe Dia.: 10 in.
- Vertical Feed
  - · Dimensions:
    - 8 in. x 12 in.
- Discharge Dimensions: 10 in. Dia.
- Screw Pitch: 10 ft. @ 4.5 in. 10 ft. @ 9 in.
- Flight Thickness: 3/16 in.
- Drive: 5 HP Nord gearhead motor
  - o 230/460 Volt
  - 1770 RPM
    - 36.40 1 reduction
    - Output RPM 48
- Overall Dimensions:
  - · Length: 24 ft.
  - Width: 12 in.
  - · Height: 24 in.
- Comes with 10 in. x 18 in. Inspection Hatch at half way point
- · Location: British Columbia, Canada