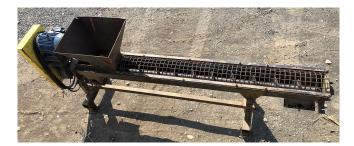

## Nordstrong 9 in. x 10 ft. Screw Conveyor [Inventory ID #575065]

- Mfg. Nordstrong
- Screw Diameter: 9 in. Dia.
- Length Distance Between Inlet & Discharge: 8 ft. 8 in.
- Type: Open
  - With fabricated wire mesh screen guard
- Trough Width: 10 in.
- Trough Style: U Shape (Overall Trough Length 10 ft.)
- Feed Hopper Dimensions: 27" L x 12" W x 20" D.
- Screw Pitch: 9 in.
- Flight Thickness: 3/16 in.
- Drive: Belt Drive 7.5 HP
  - · 208-230/460 Volt
  - 1765 rpm
- Reduction: Dodge Shaft Mount SCXT 309B
  - 25.85 Ratio
  - 8.91 HP
- Overall Dimensions:
  - Length: 11 ft. 8 in.
  - Width: 19 in.
  - Height: 60 in.
- Mounted on square tube operating frame.
- Hinged for adjustable operating angle.