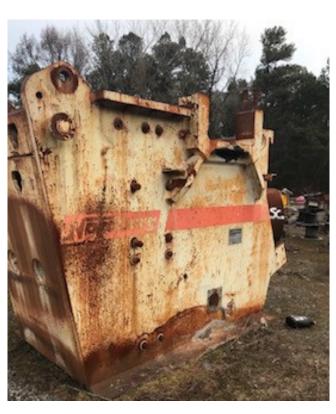

## Nordberg ST1109 Jaw Crusher

[Inventory ID #1210680]

## Nordberg ST1109 Jaw Crusher

Make: NordbergModel: ST1109

• Size: 35in x 43in Jaw Opening

• Year: 1991

• Condition: Used - Was Operating When Taken Out of Service

2 New Bearings

• Drive: 150-200HP Recommended

Max Feed: Approx. 28in
Min/Max Discharge:
Min: 2.75in

Max: 9in

• Capacity: Approx. 175 TPH @ 3in Discharge, 550 TPH @ 9in Discharge

Location: Southeast USA

P.O. Box 176, Savona, BC, Canada V0K 2J0 Phone: (250) 373-2424 Fax: (250) 373-2323