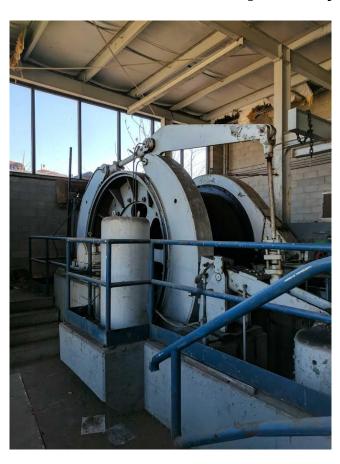

## **Nordberg Mine Hoist**

[Inventory ID #219635]

- Manual and semi automatic control.
- Westinghouse 250HP electric motor.
  - 500 volt.
  - o 300/600RPM
- Nordberg drum assembly/Falk gear box reducer.
- Turn style wheel included Frontier-Kempler Constructors.
- Siemens controls.
- Square D Electrics Slope.
- Angle of shaft.
  - 5 degrees
  - o 2,300 feet of total travel
- Shaft/1,800 ft.
- Outside portal/500 ft.
- · Rated heavy, anticipated load 60 tons
- Cable is 1 ¾ in. diameter
- Drum width is 58 in.
- Drum diameter is 9 ft. 8 in.
- Drum shaft tapered at end for bearing mount.
- Bull gear:

P.O. Box 176, Savona, BC, Canada V0K 2J0 Phone: (250) 373-2424 Fax: (250) 373-2323

Website: savonaequipment.com Email: sales@savonaequipment.com

Located just 20 minutes west of Kamloops, BC

• 11 in. dia.

o 193 teeth

• Pinion: 29 teeth

• 66:1 gear ratio

View more Mine Hoists