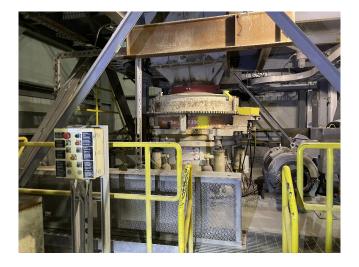

P.O. Box 176, Savona, BC, Canada V0K 2J0 Phone: (250) 373-2424 Fax: (250) 373-2323 Website: savonaequipment.com Email: sales@savonaequipment.com

Nordberg HP300 Cone Crusher [Inventory ID #1229182]

Nordberg HP300 Cone Crusher

- Make: Metso Nordberg
- Model: HP300
- Size: Standard
- Type: Cone Crusher
- Condition: Used, Reported in Good Condition
- Max Feed: 9.5in
- Min/Max Discharge: 3/8in to 1.75in (10mm to 45mm)
- Max Capacity: 125-155 TPH @ 10mm Discharge, 485 TPH @ 45mm Discharge
- Drive: 300HP Motor Recommended
- Overall Dimensions:
  - Length: 86.875in (2,207mm)
  - Width: 86.875in (2,207mm)
  - Height: 73.5in (1,865mm)
  - Weight: 39,900 Lbs.
- Location: Canada