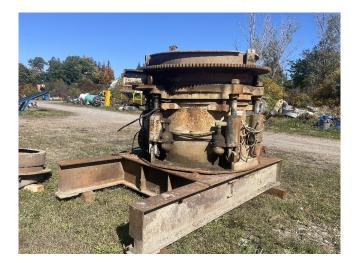

## Nordberg HP300 Cone Crusher [Inventory ID #1220371]

Nordberg HP300 Cone Crusher

- Make: Nordberg
- Model: HP300
- Type: Cone Crusher
- Max Feed: 9.5in
- Min/Max Discharge: 10mm (3/8in) to 45mm (1.75in)
- Max Capacity: 125-155 TPH @10mm Discharge, 485 TPH @ 45mm Discharge
- Drive: 300HP Recommended
- Included with:
  - Auto Lube System
  - Base
- Overall Dimensions:
  - Length: 86.875in (2,207mm)
  - Width: 86.875in (2,207mm)
  - Height: 73.5in (1,865mm)
  - Weight: 33,490 Lbs.
- Location: Eastern USA