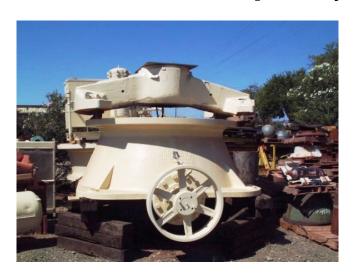

## Nordberg 30 in x 60 in Gyratory Crusher

[Inventory ID #153228]

- Model: 30-6-GY-554.
- AC induction 250 hp electric motor.
  - 480V.
  - 1,187 rpm.
    - 3 phase.
  - Frame: A509Z.
  - ° 292A.
- 10 hp lube pump motor.
  - 1,750 rpm.
  - Frame: 215T.
- Feed opening: 30 inch.
- Open side setting: 4.5 inch.
- Eccentric throw: 1 inch.
- Countershaft rotation: clockwise.
- Countershaft speed: 450 rpm.
- Total crusher weight: 152,750 lbs.
- Unit is reported in excellent condition and ready to go into service upon installation.