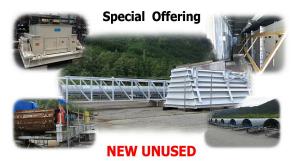

## New Surplus 1800 TPH FAM Kleeman Gundlach Feeding Crushing and Conveying Loadout System

[Inventory ID #365506]

**1800 TPH Conveyor loadout system** 

- New Unused 1800 Ton Per Hour Conveyor Barge Loading System Consisting of:
  - 1 140 Cubic Mt. Grizzly Feed Hopper
  - o 1 7 ft. x 45 ft. Apron Feeder
  - 1 Gundlach Model 5060S Crusher
  - 1 48 in. wide x 850 ft. long Covered Conveyor
  - 1 Barge Loading Hyd. Winch System
  - 1 Electrical Complete System in 40 ft. Sea Can
- Complete system is new unused and complete with all parts, hardware components. As well as all engineered drawings + operation manuals to facilitate assembly to put into service and operation.
- · Location: Western Canada