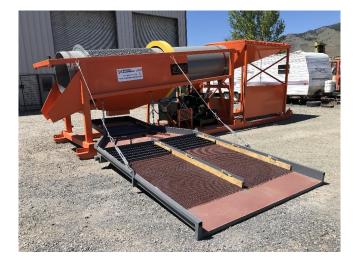

(New) Savona Equipment ST70 Trommel

[Inventory ID #111383]

- Savona Equipment ST70 Trommel.
  - Capacity: 70 YPH (100 TPH) maximum.
  - 4 ft. Dia. x 18 ft. Long (1.22m x 5.48m).
    - Water manifold and 4 in. internal drum spray bar.
  - Water Consumption: 600 gpm.
  - Supplied Standard with Wire Mesh Screen (Urethane Optional)
    - Length of screen and scrubbing sections can be customized.
    - Screen opening size can be customized.
  - Electric drive.
    - Diesel or gas drive optional.
  - Sluice box:
    - Complete with boiler box and slick plates for improved performance.
      - Length can be customized.
- Shipping dimensions:
  - 6 ft. wide x 20 ft. long x 7 ft. 10 in. high.
  - 1.83m wide x 6.1m long x 2.38m high.

The new ST70 Trommel manufactured by Savona Equipment is designed for ease of use, effective recovery, and to withstand severe conditions. This trommel is manufactured to fit into shipping containers perfectly and can be easily transported to your location. We distribute the ST70 Trommel worldwide.