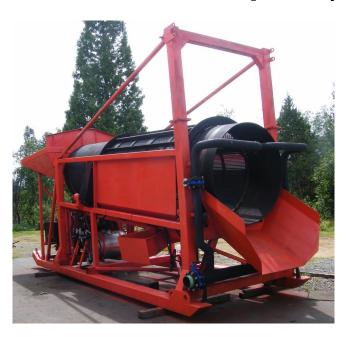

## (New) Savona Equipment ST120 Trommel

[Inventory ID #110936]

- Savona Equipment ST120 Trommel.
  - Max Capacity: 120 YPH (Approx. 180 TPH) maximum.
  - 5 ft. x 20 ft. (1.5m x 6.1m).
  - Water consumption: 1,000 gpm.
  - Supplied Standard with Wire Mesh Screen (Urethane Optional)
    - Length of screen and scrubbing sections can be customized.
    - Screen opening can be customized.
  - Electric drive.
    - Diesel or gas drive optional.
  - Sluice box:
    - Complete with boiler box and slick plates for improved performance.
      - Length can be customized.
- Shipping dimensions:
  - 8 ft. wide x 26 ft. long x 10 ft 7 in. high.
  - 2.44m wide x 7.92m long x 3.23m high.
- Weight: Approximately 22,000 lbs.

The new ST120 Trommel manufactured by Savona Equipment is designed for ease of use, effective recovery, and to withstand severe conditions. We distribute the ST120 trommel worldwide.

Please contact us for more information.