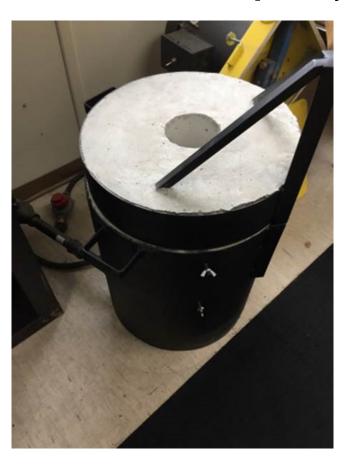

## New Propane Fired Assay Furnace

[Inventory ID #43345]

Model Heavy Duty Propane Furnace.

- Chamber Dimensions 13"H X 10.5"Dia.
- Casing Made of Heavy Duty 10ga Steel.
- Refractory, Extra Thick 3" Top and Base for Long Life.
- Rotating and Removable Top with support for easy handling.
- Outside Dimensions with Top 19" H X 14" Dia.
- Comes complete w/ 1 burner and regulator, natural aspiration.
- Weight Approx. 150lbs.