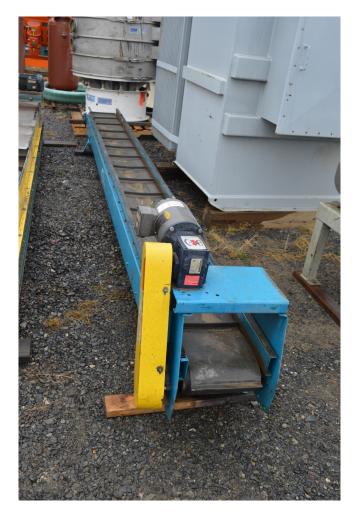

New London Engineering 12 in. x 15 ft. Conveyor [Inventory ID #969629]

- Dimensions: 12 in. Wide x 15 ft. Long
- Model: 500-12"-15'0
- Cleated Rubber Conveyor Belting
  - · Cleats: 11 in. Wide x 1 in. High x 12 in. Spacing
- Head Pulley: 4 in. Dia. x 12 in. Long
  - Rubber Coated
- Tail Pulley: 4 in. Dia. x 12 in. Long
  - Smooth Steel
- Baldor 0.75 HP Motor
  - Voltage: 230/460 Volt
  - 1750 RPM
  - Frame: 56C
- Ironman Gear Reducer
  - Model: GR-BMQ-818-15-R-56
  - Ratio: 15 to 1
- Location: British Columbia, Canada