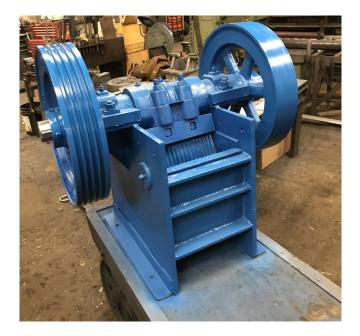

New 5x12 Whitelaw Jaw Crusher [Inventory ID #1133469]

New 5x12 Whitelaw Jaw Crusher

- Make: Whitelaw
- Model: 512
- Condition: New
- Jaw Opening: 5 in. x 12 in.
  - Can Crush Up To 4" Rock
  - Finished Sizes as Low as 0.25" (1/4)
- Designed to be Secondary Crusher
  - Ideal for Short Run Jobs
  - Easily Portable
- Hand Wheel For Easy Adjustment while Running
- Includes Feed Hopper
- Jaws and Side Wedge made from Manganese Steel (Jaws are Reversible)
- Heavy Pressure Babbitt Bearings
- Steel Plate Frame for Strength and Lightness
- Bare Jaw (Requires 10 HP Electric Motor)
- Speed: 350-400 RPM
- Capacity: (In Cubic Yards Per Hour)
  - Minus 1/2 in. 3-5 YPH
  - Minus 3/4 in. 4-7 YPH
  - Minus 1 1/2 in. 7-10 YPH