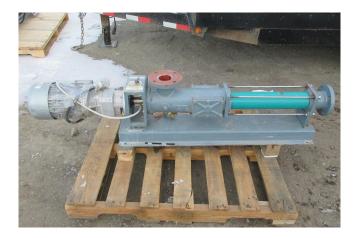

## Netzsch 5HP Progressive Cavity Pump [Inventory ID #1343763]

Netzsch 5HP Progressive Cavity Pump

- Make: Netzsch
- Model: NM045BY02S14V
- Serial: 401315
- Style: Positive Displacement Pump
- Type: NEMO BY
- Pressure: 75 PSI
- Max Pressure: 24 bar (350 PSI)
- Flow Rate: 32.8 GPM
- Max Flow: Up To 20m3/hr. (9.71 GPM/100 RPM)
- Max Particle Size: 0.33in (8.5mm)
- Max Solid Size: 1.38in (35mm)
- Max Speed: 550 RPM
- Inlet: 3in
- Outlet: 3in
- Drive: Nord Electric Motor
  - Model: 112MH/4 CUS
  - Power Output: 5HP
  - Speed: 1770 RPM
  - Voltage: 230/460 Volts
  - Frequency: 60Hz
  - Phase: 3-Phase
- Reducer: Nord Gear

- Type: SK372.1F-112MH/4 CUS
- Ratio: 5.24-1
- Output Speed: 338 RPM
- Overall Dimensions:
  - Length: 68in
  - Width: 12in
  - Height: 14in
- Location: Savona, British Columbia, Canada

View More **Positive Displacement Pumps**