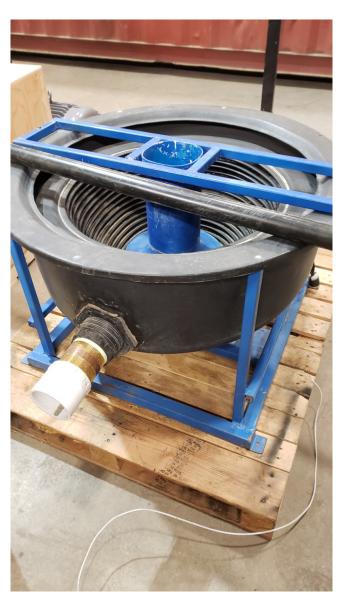

## Neffco Centrifugal Bowl

[Inventory ID #506360]

• Weight: 165 lbs.

• Dimensions: 38 in. x 38 in. x 25 in. Tall

Feed Size: 1/8 MinsFeed Rate: 10%

Water Rate: 80 to 100 gpmGold Recovery to: 400 Mesh

Voltage:

• 110 Volt

∘ 60 Hz

o 3 Phase

• Very Similar to a Knudsen Bowl

• Location: British Columbia, Canada

P.O. Box 176, Savona, BC, Canada V0K 2J0 Phone: (250) 373-2424 Fax: (250) 373-2323

Website: savonaequipment.com
Email: sales@savonaequipment.com