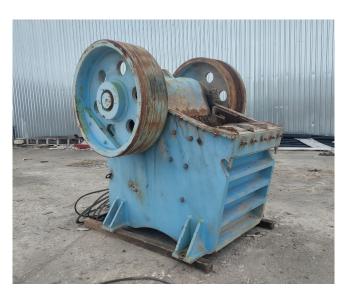

## Nace 65cm x 90cm Jaw Crusher

[Inventory ID #1423220]

Nace 65cm x 90cm Jaw Crusher

Make: NaceYear: 2017

Condition: Used, Reported in Very Good Condition

• Size: 65cm x 90cm (25.5in x 34.5in)

• Drive: No Motor Included

• General Model Specification (Approx.):

Max Feed Size: 20inCapacity: 100 - 155TPH

Min: 100TPH @3in DischargeMax: 155TPH @5in Discharge

Overall Dimensions:

Length: 170cm (67in)
Width: 170cm (67in)
Height: 210cm (83in)
Weight: 10,000kg Approx.