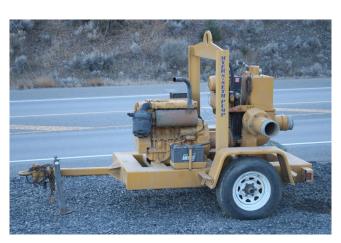

## Myers Seth 6in Vacuum Assisted Trash Pump

[Inventory ID #166690]

Make: Myers SethModel: DP-150

• Type: Dry Prime Series

• Condition: Used, Supplied with a Rebuilt Pump End

• Deutz 4-Cylinder Diesel Engine

o Model: F4L 2011

• Hours: 5,800

Single Axle Chassis

• Built-In 65 Gallon Fuel Tank

• Inlet: 6in Dia.

Camlock Fittings

• Discharge: 6in Dia.

Camlock Fittings

• Located in Savona, British Columbia, Canada

View Spec Sheet Below

View more **Portable Diesel Driven Pumps**