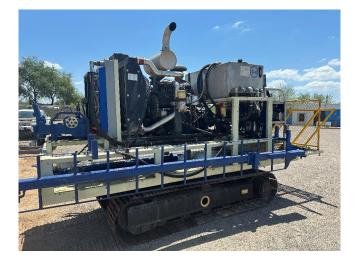

## Multi-Power MP1000 Diamond Core Drill [Inventory ID #1398982]

Multi-Power MP1000 Diamond Core Drill

- Make: Multi-Power Products
- Model: MP1000
- Type: Diamond Core Drill
- Style: Semi-Portable
- Condition: Used, Reported in Good Condition
- Hours: 900 Hours
- Depth Capacity:
  - B: 5,260ft (1,603m)
  - N: 4,215ft (1,285m)
  - H: 2,875ft (876m)
- Engine: Cummins 6BTA
- Rotation Unit: B15 Drill Head c/w 12HH Chuck
- Rotation Motor: Rexroth
- Footclamp: 12HH Hydraulic Open/Spring Closed
  Max Opening: 3-1/2" (H Size)
- Winch for Outer Barrel Changes
- Hydraulic Hoist
- Upgraded Pumps
- Hydraulic Driven Heat Exchanger for Hydraulic System Cooling
- Mounted on Tracks With Remote Control
- Total Width: 1.40 Meters
- Carries (40) 3-Meter HQ Rod or (70) 3-Meter NQ Rods