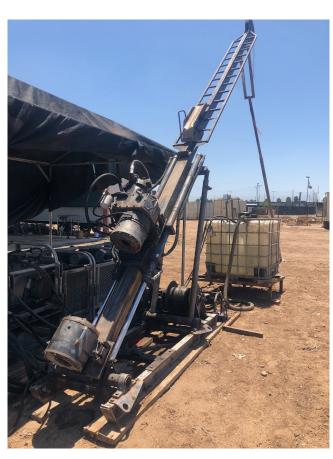

## Multi-Power Discovery MP1000 Man Portable Diamond Core

## **Drill**

[Inventory ID #878624]

Model: MP1000Year: 2016

• Condition: Completely Refurbished

Depth Capacity N: 4215 ft.Drilling Capacity: H, N, B

Feed Stroke: 72 in.Pullback: 29,452 lbs.

Comes with

- 4 x New Kubota V1505T Diesel Engines
- Bean 420 Pump
- 12HH Chuck Synchronized with Foot Clamp
- B15 Head Rebuilt
- Spare Starter
- Spare Alternator
- Two Extra Engine Solenoids
- 1 x Extra Hydraulic Pump
- See Specs Below
- Location: Mexico