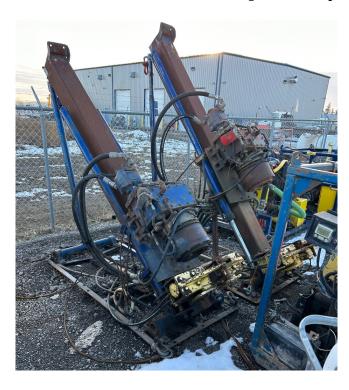

# Multi-Power Discovery II Diamond Core Fly Drill

[Inventory ID #1413789]

Multi-Power Discovery II Diamond Core Fly Drill

Quantity: 2 Units Available

Make: Multi-Power Products

• Model: Discovery II

• Type: Diamond Core Fly Drills

• Year: 2006

• Condition: Used, Reported in Good Condition

• Extra Equipment Available for Purchase: 30-40 Engineered Baskets (Generators, Shacks, Hydraulic Power Packs, and Mud Pump) to sell with Drills as Packages

- General Model Specifications:
  - o Depth Capacities: Based on Max Pullback & a 25% Safety Factor
    - B: 5,260ft (1,603m)
    - N: 4,215ft (1,285m)
    - H: 2,875ft (876m)
  - Prime Mover:
    - Standard Unit: Perkins 1104C, 4.4 L, 4-Cylinder, Turbocharged Diesel Engine
    - Power: 130HP @ 2200 RPM
  - Rotation Unit:

#### Footclamp:

Standard Unit: 12HH Hydraulic Open/Spring Closed

■ Maximum Opening: 3-1/2" (H-Size)

Mast and Feed:

Feed Stroke: 72"Pullback: 29,452 lbs.Pulldown: 15,020 lbs.

■ Drill Angle: 45° to 90° Degree

Tower: 10ft or 20ft Rod Pull Capacity