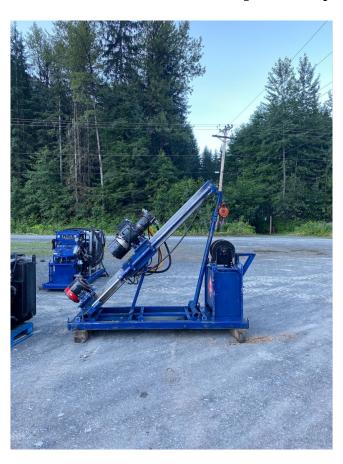

## Multi-Power Discovery 2 Diamond Drill

[Inventory ID #1068249]

- Multi-Power Discovery 2 Diamond Drill
- B-15 Drill Head
- Capable of being mounted in a skid shack
- Heli Portable and Man Portable.
- Drill is field ready
- Capacity:
  - Pull back: 29452 lb @3000 psi
  - o pull down: 15020 lb @3000 psi
  - Foot clamp:
    - Operation: spring closed, hydraulically opened.
    - Axial thrust capacity: 26000 lbs.
  - Drilling depth
    - **(B)** 6190ft (1635m)
    - (N) 4814ft (1271m)
    - **(H)** 3058ft (807m)
- Comes as complete power pack with
  - 4cyl. Perkins
  - feed frame with B-15 top drive head
    - High gear 3.0:1.

MPP's flagship diamond drill, the Discovery II was developed with portability and production in mind. The rig is both compact and powerful. The Discovery II's modular design allows for efficient and safe helicopter transport. The rig's small footprint and available track package allow the Discovery II to access remote drill sites most large rigs cannot reach.