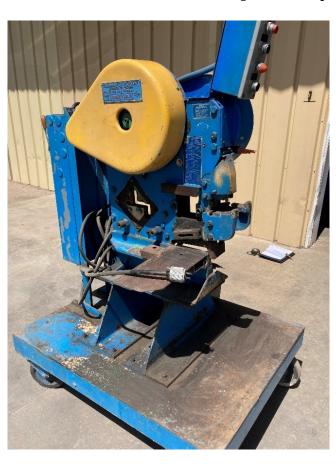

## Mubea BF10 Ironworker

[Inventory ID #1204688]

## Mubea BF10 Ironworker

Make: MubeaModel: BFSize: 10

Manufactured By: Muhr and BenderDistributed By: E.G. Heller's Son

• Frame: Mounted On 3' x 4' Stand, Supported By (4) 8" Casters

· Capacity:

o Bar Shear: 65,000 Lbs. sq.in Material

Plate Shear:

2.5° Rake Angle: 6in x 5/16in5° Rake Angle: 6in x 3/8in

Flat Bar:

■ 13° Rake Angle: 2.5in x 5/8in

Drive: Electric MotorPower: 2HP

P.O. Box 176, Savona, BC, Canada V0K 2J0 Phone: (250) 373-2424 Fax: (250) 373-2323