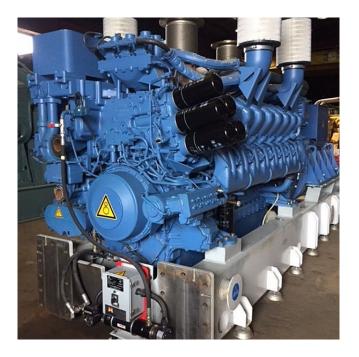

MTU-Marelli 2.2 MW Generator Package [Inventory ID #177460]

- MTU diesel engine.
  - Manufactured in Germany.
  - Model: 16V400G83.
  - Year: 2008.
  - Certified to EPA Tier II standards.
  - Max. power: 3351 bhp @ 1800 rpm.
  - Power: 2,280 kW.
- Marelli generator/alternator.
  - Year: 2008.
  - Continuous duty type.
  - 2,250 kVA.
  - 480V.
    - 60 Hz.
- Deep Sea electronics.
  - Model: DSE8610.
  - Control mode.
  - Remote radiator.
- Units service history:
  - Preservation plan has been in place with these units since they have been decomissioned.
  - Plan includes:
    - Oil circulating pumps that cycle oil throughout the entire engine every 30 min, 24 hr/day.
      - This keeps all internal engine components lubricated.
    - Engine heaters kept running in order to maintain a desirable temperature

in the engine.

- Space heaters in the generator ends to keep the moisture levels extremely low.
- Cooling system was filled with a special liquid and capped.
- Rotated to prevent flat spots.
- Quantity: 2.