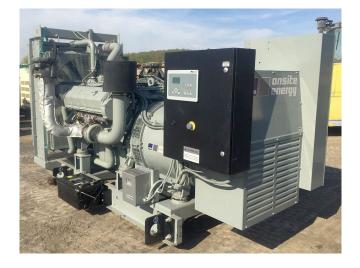

## MTU 500 kW Diesel Generator [Inventory ID #148640]

- Manufactured in 2012.
  - 500 kW
    - Hours: 17.
  - Skid Mounted.
    - Includes circuit breaker.
  - Engine:
    - MTU.
      - Model: 10V1600G80S.
        - ∘ 17.5 L.
      - Serial no: 16601002120.
  - Generator Set:
    - MTU.
      - Model: DS00500D6SRAH1484.
        - ∘ 60 Hz.
        - 1800 RPM
        - 277/480 volts
        - 3 phase
      - Serial no: 350036-1-1-0912.
      - Reconnectable: 12 lead.
  - $\circ~$  Unit has been tested, serviced and is ready to work.
- Shipping information:
  - Dimensions (L x W x H):
    - 135 in. x 74 in. x 81 in.