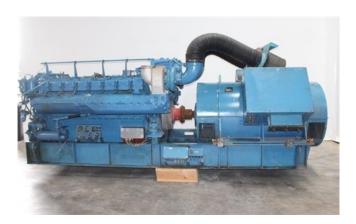

## MTU 1600 kW Marine Engine

[Inventory ID #219833]

Manufacturer: MTU

• Year: 1985.

• Power: 1600 kW.

· Continuous duty.

• Type: 16V 396.

• Standby Duty 2145 HP.

· No additional hours of operating.

Cylinders: 16.RPM: 1500.

AEG alternator.

• Fully reconditioned in 2014.

• Transport dimensions: 6m Long, 2m Wide, 2m High.

Weight: 13,400 kg.Excellent condition.Location: Europe.