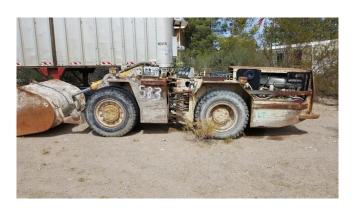

## MTI LT210 1.25 Yard Scooptram

[Inventory ID #443924]

• Model: LT-210

• Standard 1.25 yard hyd. Bucket.

• Deutz F4L-912W with turbo. Low hours.

• Year: 1999-2000

Good operating scoop.

• Dana T20000 series powershift transmission 3 forward / 3 reverse

• Dana C270 series torque converter

• Dana 12D series axles with no-spin differential

· Service brakes are hydraulic applied, spring released, enclosed wet multi-disk brakes

• Park and emergency brake are spring applied hydraulic released dry disk brake

• Hydraulic steering

• Monostick, for bi-directional operation

· Located: Southwest USA.

View more **Scooptrams**