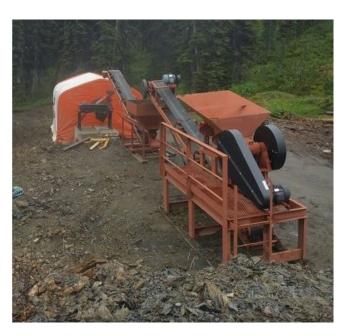

## 1 – 2 TPH Gold Plant Description:

The jaw crusher, hammer mill and fine gold shaker table form the heart of the basic ore processor system.

This plant includes the electrical controls, wiring, and generator.

They are integrated into a turnkey unit by installing them into structural frameworks, linking them with hoppers, feeders and conveyors.

Modular design is great for remote or small operations.

- Make: MBMM (Mount Baker Mining and Metals)
- Model: Turn-Key Ore Processing Plant
- Condition: Used for only 1 season to extract gold from hard rock.
- Capacity: Rated for 2 tons per hour (TPH)
- Modular Plant System includes:
  - 8" X 12" Jaw crusher with vibrating feed hopper.
  - Variable feed rate hopper with magnetic metering feeder.
  - ∘ 16" X 12" Hammer mill.
  - 2 Transfer conveyors.
    - With Chevron belting.
  - Concentrating Table (Shaker Table)
  - · Control panel and all armored wiring.
  - Magnum MMG55 55 kW Portable Generator.
- · Please contact for additional details.