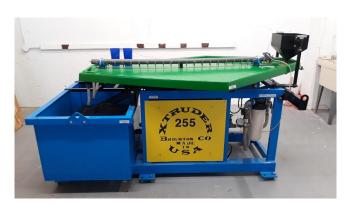

## MSI Xtruder 255 Concentrating Table

[Inventory ID #981403]

MSI Xtruder 255 Concentrating Table

## Available

Alternative: <a href="https://www.savonaequipment.com/en/msi-xtruder-255-concentrating-table-p1400996">https://www.savonaequipment.com/en/msi-xtruder-255-concentrating-table-p1400996</a>

- Capacity: Up to 255 lbs./hr.
- Recovers fine gold down to 400 mesh.
- Full variable speed control and simple to operate.
- Minimal water requirement: 6 to 10 gallons per minute.
  - Fresh water can be used or pumped with its own recirculation pump.
  - Water is filtered and reapplied at the precise pressure needed.
- MSI Xtruder Table is similar to a Gemini Table and is considered a gold shaking table or sometimes a gold finishing table.
- These concentrating tables are used in the final step before smelting.
- Location: Eastern USA