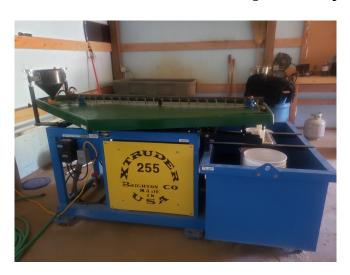

## MSI Xtruder 255 Concentrating Table

[Inventory ID #811552]

- Capacity: Up to 255 lbs./hr.
- Recovers fine gold down to 400 mesh.
- Full variable speed control and simple to operate.
- Minimal water requirement: 6 to 10 gallons per minute.
  - Fresh water can be used or pumped with its own recirculation pump.
    - Water is filtered and reapplied at the precise pressure needed.
- MSI Xtruder Table is similar to a Gemini Table and is considered a gold shaking table or sometimes a gold finishing table.
- These concentrating tables are used in the final step before smelting.
- Location: Western, USA