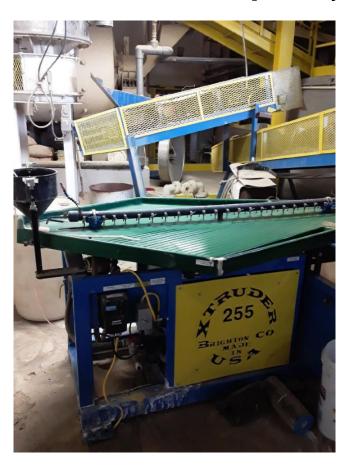

## MSI Xtruder 255 Concentrating Table

[Inventory ID #591425]

- Capacity: Up to 255 lbs./hr.
- Recovers fine gold down to 400 mesh.
- Full variable speed control and simple to operate.
- Minimal water requirement: 6 to 10 gallons per minute.
  - Fresh water can be used or pumped with its own recirculation pump.
  - Water is filtered and reapplied at the precise pressure needed.
- MSI Xtruder Table is similar to a Gemini Table and is considered a gold shaking table or sometimes a gold finishing table.
- These concentrating tables are used in the final step before smelting.
- Location: Western, USA