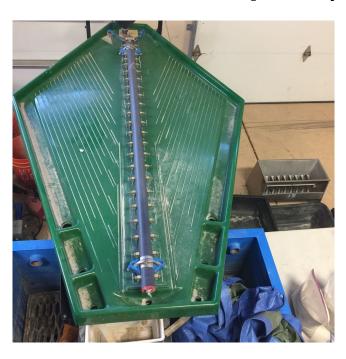

## MSI Xtruder 255 Concentrating Table

[Inventory ID #224392]

MSI Xtruder 255 Concentrating Table

## Available

Alternative: <a href="https://www.savonaequipment.com/en/msi-xtruder-255-concentrating-table-p1400996">https://www.savonaequipment.com/en/msi-xtruder-255-concentrating-table-p1400996</a>

- Unit in good condition.
- Capacity: Up to 255 lbs./hr.
- Recovers fine gold down to 400 mesh.
- Full variable speed control and simple to operate.
- Minimal water requirement: 6 to 10 gallons per minute.
  - Fresh water can be used or pumped with its own recirculation pump.
  - Water is filtered and reapplied at the precise pressure needed.
- MSI Xtruder Table is similar to a Gemini Table and is considered a gold shaking table or sometimes a gold finishing table.
- These concentrating tables are used in the final step before smelting.
- Location: Western, U.S.A.