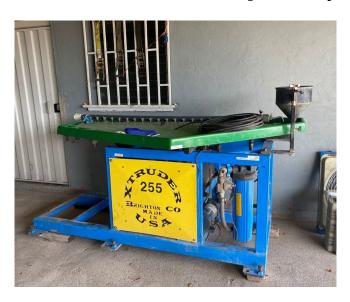

## MSI Xtruder 255 Concentrating Table

[Inventory ID #1417050]

## MSI Xtruder 255 Concentrating Table

• Make: MSI

• Model: Xtruder 255

Type: Concentrating TableCondition: Used ConditionCapacity: Up To 255 Lbs/Hr.

- Recovers Fine Gold Down To 400 Mesh
- Full Variable Speed Control And Simple To Operate
- Minimal Water Requirement: 6 to 10 Gallons Per Minute
  - Fresh Water Can Be Used or Pumped With Its Own Recirculation Pump
  - Water Is Filtered And Reapplied At The Precise Pressure Needed
- MSI Xtruder Table is Similar To A Gemini Table And Is Considered a Gold Shaking Table Or A Gold Finishing Table
- These Concentrating Tables Are Used In The Final Step Before Smelting