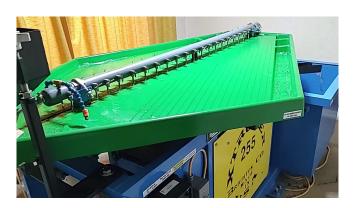

## MSI Xtruder 255 Concentrating Table

[Inventory ID #1393815]

MSI Xtruder 255 Concentrating Table

• Model: Xtruder 255

• Type: Concentrating Table

· Condition: Used, Reported in Good Condition

• Capacity: Up To 255 Lbs./Hr

Recovers Fine Gold Down To 400 Mesh

- Full Variable Speed Control And Simple To Operate
- Minimal Water Requirement: 6 to 10 Gallons Per Minute
  - Fresh Water Can Be Used or Pumped With Its Own Recirculation Pump
  - Water Is Filtered And Reapplied At The Precise Pressure Needed
- MSI Xtruder Table is Similar To A Gemini Table And Is Considered a Gold Shaking Table Or A Gold Finishing Table
- These Concentrating Tables Are Used In The Final Step Before Smelting
- Voltage: