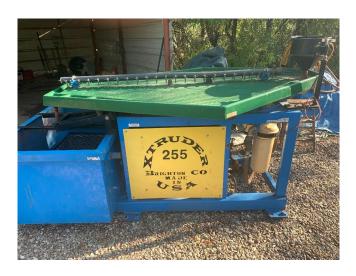

## MSI Xtruder 255 Concentrating Table

[Inventory ID #1146862]

## MSI Xtruder 255 Concentrating Table

Make: MSI

• Model: Xtruder 255

• Capacity: Up To 255 Lbs./Hr.

- Recovers Fine Gold Down To 400 Mesh.
- Full Variable Speed Control And Simple To Operate.
- Minimal Water Requirement: 6 to 10 Gallons Per Minute.
  - Fresh Water Can Be Used or Pumped With Its Own Recirculation Pump.
  - Water Is Filtered And Reapplied At The Precise Pressure Needed.
- MSI Xtruder Table is Similar To A Gemini Table And Is Considered a Gold Shaking Table Or A Gold Finishing Table.
- These Concentrating Tables Are Used In The Final Step Before Smelting.