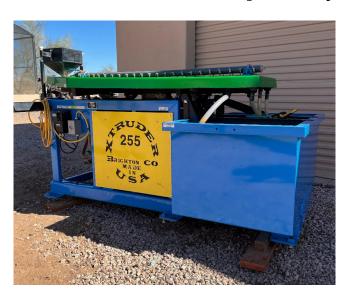

## MSI Xtruder 255 Concentrating Shaker Table

[Inventory ID #1174884]

## MSI Xtruder 255 Concentrating Table

Make: MSI

• Model: Xtruder 255

Year: 2020

• Condition: Excellent, Stored Indoors with only fresh water run through

• Capacity: Up To 255 Lbs./Hr

Recovers Fine Gold Down To 400 Mesh

- Full Variable Speed Control And Simple To Operate
- Minimal Water Requirement: 6 to 10 Gallons Per Minute
  - Fresh Water Can Be Used or Pumped With Its Own Recirculation Pump
  - Water Is Filtered And Reapplied At The Precise Pressure Needed
- MSI Xtruder Table is Similar To A Gemini Table And Is Considered a Gold Shaking Table Or A Gold Finishing Table
- These Concentrating Tables Are Used In The Final Step Before Smelting