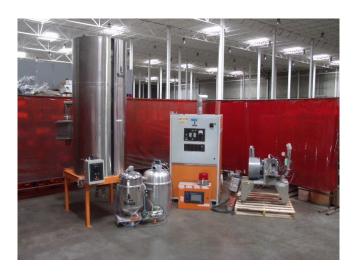

## Motan MDS200 Dryer Package

[Inventory ID #190574]

## Includes:

- Controls w/Touchscreen Panel:
  - Serial No.: QP131200E2P-B.
- Hopper:
  - · Motan Dry Bin Hopper.
  - Booster Heater Controller.
- Blower:
  - Nash Elmo G200 Regenerative Blower.
  - · Siemens 8.6 KW Motor.
  - Allen-Bradley On/Off Controls.
- Chamber:
  - · Hot Air Cooling Chamber.
- Motan Filter Cartridge Assembly.
- Feeder:
  - Motan Vacuum Hopper Feeder.
- Valve:
  - Salina Vortex Pneumatic Slide Gate Valve.
  - Model No.: F5-21687.