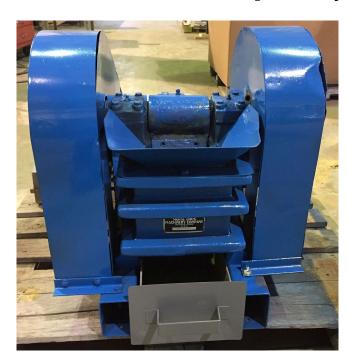

## Morse Brothers 4 x 6 Lab Jaw Crusher

[Inventory ID #228592]

Manufacturer: Morse Brothers

The Morse Brothers (M/B) Jaw Crushers are rugged, heavy duty single toggle jaw crushers for either laboratory use, or continuous small scale production use.

- Manufacturer: Metso/Morse Bros Machinery Company
- Size: 4" x 6"
- S/N: JC 4 521
- Complete With:
  - o 3 HP Motor
  - Guards
  - Belts
  - Skid Frame
  - Discharge Drawer
  - Corrugated Jaw Plates
- Jaw is complete with toggle.
- Max Feed: 1200 Lbs/Hr
- Max Feed Size: 3"
- Shipping Weight: 650 Lbs
- Location: British Colombia, Canada