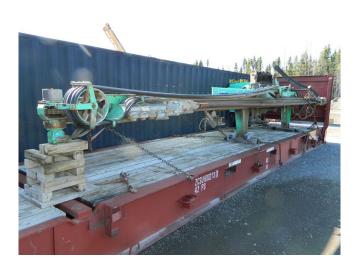

### Montabert CPA X-TEND Boom

Make: MontabertModel: 24/20

· Condition: Good, Used

Hours: 1200 Percussion Hours

- Feed Rail Looks to be in Very Good Condition
- Feed will take 24' Lead Steel and One 20' in Single Rod Holder
- T-51 Rods Most Un-Used (x5)
- Comes With HC150 RP Montabert Drifter
- Includes Compressor (2,400 Hours)

#### **CPA X-Tend Drilling Attachment**

- Works with HC150 RP or HC160 RP Montabert Drifters (based on model type)
- 76-140mm Hole Diameter
- 45-51mm Rod Diameter
- 3.6-28 Meter Maximum Hole Length (based on model type)
- 2170-2530 Blows/min
- Wired Control Panel
- Dimensions: 32' 8" Long x 4' 5" Wide x 6' Tall
- · Weight: 2820Kg
- Carrier Characteristics
  - 22 to 35 Metric Tons
  - 88kW (119HP) Minimum Power Required
  - 195 I/min (51gpm) Required Oil Flow
  - 195 bar (2800 PSI) Required Oil Pressure