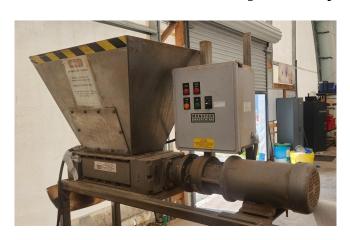

## Monster 3-Shred-H-1800 Waste Shredder

[Inventory ID #1402295]

Monster 3-Shred-H-1800 Waste Shredder

· Make: Monster

Model: 3-Shred-H-1800Type: Dual Shaft Shredder

• Condition: Used - Reported in Good Condition

• Throughput: 105ft<sup>3</sup>/hr. (3.0m<sup>3</sup>/hr.)

Torque: 436 lb-ft (591N-m)Cutting Area: 18in x 8.75in

• Cutter Diameter: 4.75in (120mm)

• Shaft Hex Size: 2in (50mm)

• 11-Tooth (0.310in) Cam Cutters and Spacers

 PC2220DS Motor Controller in a NEMA 4X FRP Enclosure - Accepting 230/460 Volt Input Power

• IEC Starter with Over-Current Protection

Jam-Sensing Current Transformer and Micro-PLC

Emergency Stop on Face of Enclosure and Lockable Disconnect

Mounted on Stand with Castors

• Drive: Electric Motor

Power Output: 5HPVoltage: 230 VoltFrequency: 60HzPhase: 3-Phase

• Reducer: 29:1 Reducer

Location: Eastern Canada

View More **Industrial Shredders**